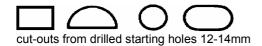

cutting of shaped parts

| 3515                   |         |
|------------------------|---------|
| spare parts            |         |
| knife heavy duty       | 035151  |
| set of jaws            | BG35146 |
| knife-pin set          | BG35055 |
| optional accessories   |         |
| metal-box              | 18000   |
| support roller (metal) | BG10077 |
|                        |         |