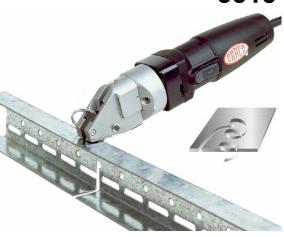

## Metal stud- & stainless steel shear / up to 2,3 mm Ideal for UA-profiles and really hard jobs

## Ideal for:

reinforcing profiles, C -& CW profiles in the drywall, because soft and low-vibration cutting

railings, stair construction, Thermo products, chemical and pharmaceutical equipment

Stainless steel machining:

commercial kitchen, food service & catering equipment manufacturing

Dry wall Metal stud / UA-profiles

cutting of shaped parts

| 3515                   |         |
|------------------------|---------|
| spare parts            |         |
| knife heavy duty       | 035151  |
| set of jaws            | BG35146 |
| knife-pin set          | BG35055 |
| optional accessories   |         |
| metal-box              | 18000   |
| support roller (metal) | BG10077 |
|                        |         |